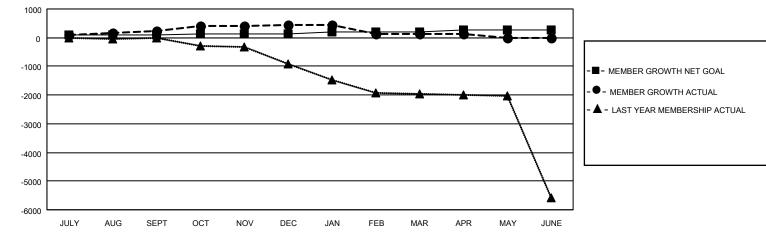

## LOCATION INDIA

District 324B2

Results as of: 4/30/2021

| Clubs         |               |             |               | Members       |                       |                         |                                                    |  |
|---------------|---------------|-------------|---------------|---------------|-----------------------|-------------------------|----------------------------------------------------|--|
|               | RESULTS FOR   | R 2020-2021 |               |               | RESULTS FOR 2020-2021 |                         |                                                    |  |
| QUARTER       | NEW CLUB GOAL | NEW CLUBS   | DROPPED CLUBS | QUARTER MEME  | ER GROWTH NET<br>GOAL | MEMBER GROWTH<br>ACTUAL | DROPPED<br>MEMBERS ACTUAL<br>(including transfers) |  |
| JULY/AUG/SEPT | 2             | 4           | 0             | JULY/AUG/SEPT | 80                    | 386                     | 111                                                |  |
| OCT/NOV/DEC   | 1             | 3           | 0             | OCT/NOV/DEC   | 60                    | 601                     | 346                                                |  |
| JAN/FEB/MAR   | 1             | 0           | 10            | JAN/FEB/MAR   | 60                    | 65                      | 351                                                |  |
| APR/MAY/JUNE  | 0             | 0           | 0             | APR/MAY/JUNE  | 60                    | 31                      | 31                                                 |  |