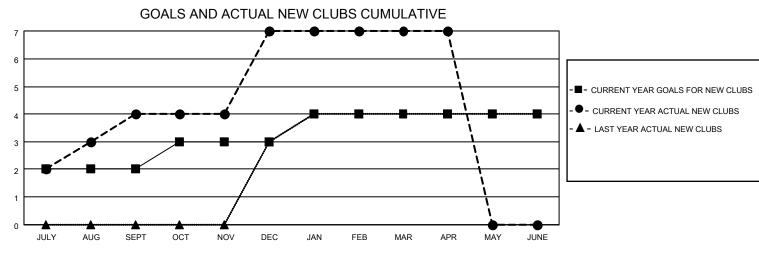

## LOCATION INDIA

District 324B2

Results as of: 4/30/2021

| Clubs         |               |             |               | Members       |                       |                         |                                                    |  |
|---------------|---------------|-------------|---------------|---------------|-----------------------|-------------------------|----------------------------------------------------|--|
|               | RESULTS FOR   | R 2020-2021 |               |               | RESULTS FOR 2020-2021 |                         |                                                    |  |
| QUARTER       | NEW CLUB GOAL | NEW CLUBS   | DROPPED CLUBS | QUARTER MEME  | ER GROWTH NET<br>GOAL | MEMBER GROWTH<br>ACTUAL | DROPPED<br>MEMBERS ACTUAL<br>(including transfers) |  |
| JULY/AUG/SEPT | 2             | 4           | 0             | JULY/AUG/SEPT | 80                    | 386                     | 111                                                |  |
| OCT/NOV/DEC   | 1             | 3           | 0             | OCT/NOV/DEC   | 60                    | 601                     | 346                                                |  |
| JAN/FEB/MAR   | 1             | 0           | 10            | JAN/FEB/MAR   | 60                    | 65                      | 351                                                |  |
| APR/MAY/JUNE  | 0             | 0           | 0             | APR/MAY/JUNE  | 60                    | 31                      | 31                                                 |  |